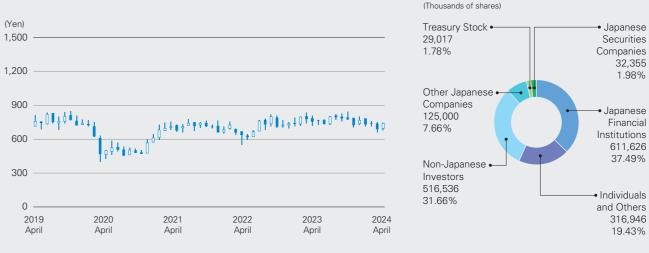

shima, Chiba, Tsuchiura, Gifu, Ishikawa, Nasu

#### **Overseas Offices**

Toray do Brasil Ltda. Toray Industries (America), Inc. Toray Industries (China) Co., Ltd. Toray Industries Europe GmbH Toray Industries (India) Private Limited Toray Industries Korea Inc.

#### **Common Stock:**

Issued: 1,631,481,403 shares (including treasury stock) Number of Stockholders: 223,892

# **Annual General Meeting:**

The annual general meeting of stockholders is normally held in June in Tokyo.

#### Listings:

Common stock is listed on the Tokyo Stock Exchange.

**Independent Auditor:** Ernst & Young ShinNihon LLC

#### **Transfer Agent:**

Sumitomo Mitsui Trust Bank, Limited 1-4-1, Marunouchi Chiyoda-ku, Tokyo 100-0005, Japan

**Cash Dividends** 

Total for the year

Interim

## **Stock Price Range**



# Corporate Data (As of March 31, 2024)

# **Toray Industries, Inc.**

## Head Office

Nihonbashi Mitsui Tower, 1-1. Nihonbashi-Muromachi 2-chome, Chuo-ku, Tokyo 103-8666, Japan Telephone: 81 (3) 3245-5111 Facsimile: 81 (3) 3245-5054 URL: www.toray.com

# **Established:** January 1926

**Paid-in Capital:** ¥147,873,030,771



| Per Share | FY 2023 | FY 2022 |  |  |
|-----------|---------|---------|--|--|
|           | ¥18.00  | ¥18.00  |  |  |
|           | 9.00    | 9.00    |  |  |

| Principal Stockholders                                                                                                   | Shares held | Percentage of shares held* |
|--------------------------------------------------------------------------------------------------------------------------|-------------|---