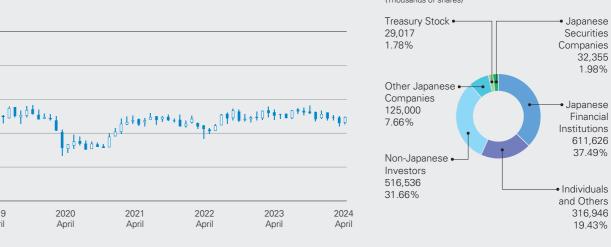

reasury stock) Number of Stockholders: 223,892

# **Annual General Meeting:**

The annual general meeting of stockholders is normally held in June in Tokyo.

#### Listings:

Common stock is listed on the Tokyo Stock Exchange.

**Independent Auditor:** Ernst & Young ShinNihon LLC

#### **Transfer Agent:**

Sumitomo Mitsui Trust Bank, Limited 1-4-1, Marunouchi Chiyoda-ku, Tokyo 100-0005, Japan

**Cash Dividends** 

Total for the year

Interim

## **Stock Price Range**



# Corporate Data (As of March 31, 2024)

# **Toray Industries, Inc.**

## Head Office

Nihonbashi Mitsui Tower, 1-1. Nihonbashi-Muromachi 2-chome, Chuo-ku, Tokyo 103-8666, Japan Telephone: 81 (3) 3245-5111 Facsimile: 81 (3) 3245-5054 URL: www.toray.com

# **Established:** January 1926

**Paid-in Capital:** ¥147,873,030,771



| Per Share | FY 2023 | FY 2022 |  |  |
|-----------|---------|---------|--|--|
|           | ¥18.00  | ¥18.00  |  |  |
|           | 9.00    | 9.00    |  |  |

| Principal Stockholders                                                                                                   | Shares held | Percentage of shares held* |
|--------------------------------------------------------------------------------------------------------------------------|-------------|----------------------------|
| The Master Trust Bank of Japan, Ltd. (Trust Account)                                                                     | 229,878,600 | 14.35                      |
| Custody Bank of Japan, Ltd. (Trust Account)                                                                              | 108,813,