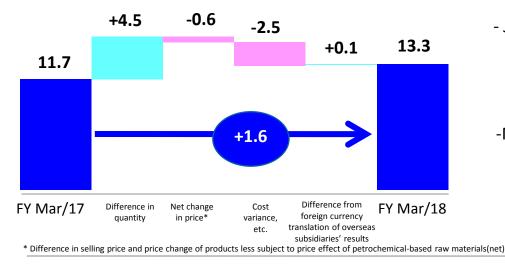

### Contents

| I. Business Results for the Fiscal Year Ended March 2018 (Consolidated Basis)           |          |
|-----------------------------------------------------------------------------------------|----------|
| Summary of Consolidated Business Results for the Fiscal Year Ended March 2018           | (P3)     |
| Trends in Net Sales and Operating Income                                                | (P4)     |
| Total Assets, D/E Ratio and ROA · ROE                                                   | (P5)     |
| Non-operating Income and Expenses                                                       | (P6)     |
| Special Credits and Charges                                                             | (P7)     |
| Assets, Liabilities, Net Assets and Free Cash Flows                                     | (P8)     |
| Income Variance Factor Analysis                                                         | (P9)     |
| Net Sales and Operating Income by Segment                                               | (P10)    |
| Business Results by Segment                                                             | (P11-17) |
| Results of Major Subsidiaries and Regions                                               | (P18)    |
| Number of Employees, Changes in Subsidiaries and Affiliates                             | (P19)    |
| II. Business Forecast for the Fiscal Year Ending March 2019(Consolidated Basis)         |          |
| Forecast Summary for the Fiscal Year Ending March 2019                                  | (P21)    |
| Forecast by Segment                                                                     | (P22)    |
| Trends in Capital Expenditures, Depreciation and R&D Expenses                           | (P23)    |
| III. Progress of Medium-term Management Program "Project AP-G 2019"                     |          |
| Progress of "Project AP-G 2019"                                                         | (P25-30) |
| <reference> Quarterly Transition of Net Sales / Operating Income by Segment</reference> | (P32-33) |