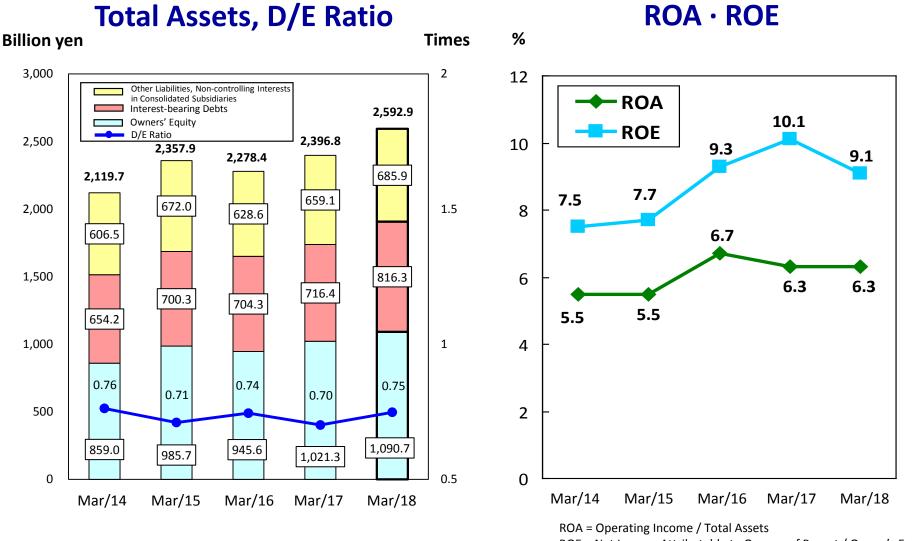

### Contents

| I. Business Results for the Fiscal Year Ended March 2018 (Consolidated Basis)           |          |
|-----------------------------------------------------------------------------------------|----------|
| Summary of Consolidated Business Results for the Fiscal Year Ended March 2018           | (P3)     |
| Trends in Net Sales and Operating Income                                                | (P4)     |
| Total Assets, D/E Ratio and ROA · ROE                                                   | (P5)     |
| Non-operating Income and Expenses                                                       | (P6)     |
| Special Credits and Charges                                                             | (P7)     |
| Assets, Liabilities, Net Assets and Free Cash Flows                                     | (P8)     |
| Income Variance Factor Analysis                                                         | (P9)     |
| Net Sales and Operating Income by Segment                                               | (P10)    |
| Business Results by Segment                                                             | (P11-17) |
| Results of Major Subsidiaries and Regions                                               | (P18)    |
| Number of Employees, Changes in Subsidiaries and Affiliates                             | (P19)    |
| II. Business Forecast for the Fiscal Year Ending March 2019(Consolidated Basis)         |          |
| Forecast Summary for the Fiscal Year Ending March 2019                                  | (P21)    |
| Forecast by Segment                                                                     | (P22)    |
| Trends in Capital Expenditures, Depreciation and R&D Expenses                           | (P23)    |
| III. Progress of Medium-term Management Program "Project AP-G 2019"                     |          |
| Progress of "Project AP-G 2019"                                                         | (P25-30) |
| <reference> Quarterly Transition of Net Sales / Operating Income by Segment</reference> | (P32-33) |