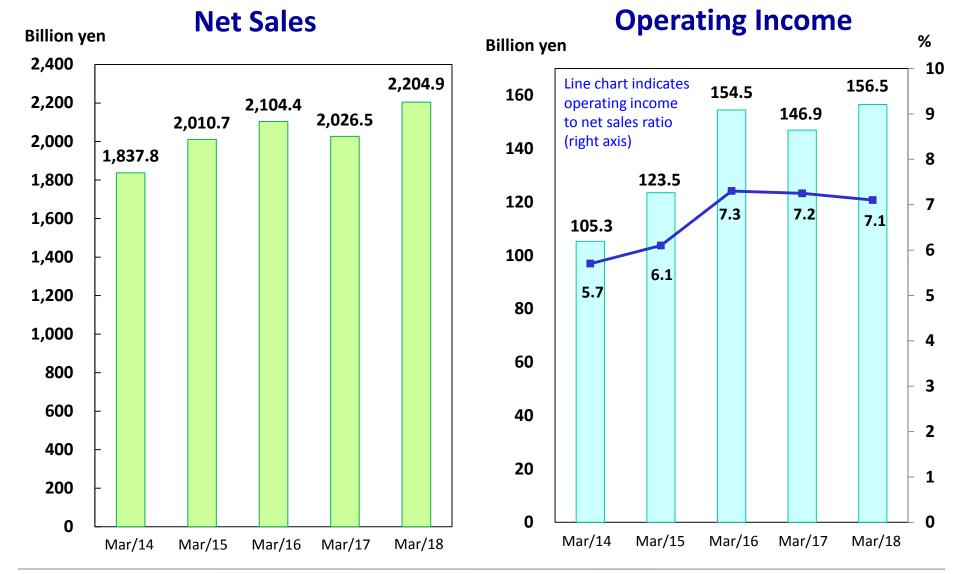

### Contents

| I. Business Results for the Fiscal Year Ended March 2018 (Consolidated Basis)           |          |
|-----------------------------------------------------------------------------------------|----------|
| Summary of Consolidated Business Results for the Fiscal Year Ended March 2018           | (P3)     |
| Trends in Net Sales and Operating Income                                                | (P4)     |
| Total Assets, D/E Ratio and ROA · ROE                                                   | (P5)     |
| Non-operating Income and Expenses                                                       | (P6)     |
| Special Credits and Charges                                                             | (P7)     |
| Assets, Liabilities, Net Assets and Free Cash Flows                                     | (P8)     |
| Income Variance Factor Analysis                                                         | (P9)     |
| Net Sales and Operating Income by Segment                                               | (P10)    |
| Business Results by Segment                                                             | (P11-17) |
| Results of Major Subsidiaries and Regions                                               | (P18)    |
| Number of Employees, Changes in Subsidiaries and Affiliates                             | (P19)    |
| II. Business Forecast for the Fiscal Year Ending March 2019(Consolidated Basis)         |          |
| Forecast Summary for the Fiscal Year Ending March 2019                                  | (P21)    |
| Forecast by Segment                                                                     | (P22)    |
| Trends in Capital Expenditures, Depreciation and R&D Expenses                           | (P23)    |
| III. Progress of Medium-term Management Program "Project AP-G 2019"                     |          |
| Progress of "Project AP-G 2019"                                                         | (P25-30) |
| <reference> Quarterly Transition of Net Sales / Operating Income by Segment</reference> | (P32-33) |