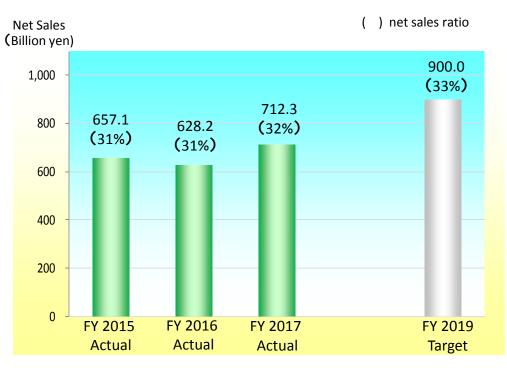

- Aimed to expand business by the synergy created by combining Toray's technology and TenCate's technological advantages in thermoplastic CFRP (Carbon Fiber Reinforced Plastics).

<Expansion of Battery Separator Film (BSF) Business>
Decided to increased production capacity in Korea (October 2017)

- Decided to increase production capacity by 50% at Toray Battery Separator Film Korea. Expects operation to start in the first half of FY 2019.

#### <Water Treatment>

- Received an order to supply UF membrane for the largest drinking water production facility in the US west coast (March 2018)
- Received an order to supply UF membrane for the largest drinking water production facility in the US west coast. Expects operation to start in 2021.



### **Net Sales of Green Innovation Businesses**





### Life Innovation Business Expansion (LI) Project

### Main Initiatives in FY 2017

### <Development of Advanced Materials in LI Business>

- Started sales of high-permeable type of limited-use chemical protective clothing, LIVMOA<sup>®</sup> at retail stores (May 2017)
- Started sales of limited-use chemical protective clothing LIVMOA<sup>®</sup> on the shopping site for vendors in June 2017.

#### Decided to set up a new facility in the Southern China region for the production of PP spunbond (November 2017)

- Plan to set up a production facility with an annual capacity of 20,000 tons and to start operations within FY 2019.

### <Pharmaceuticals and Medical Devices>

- Decided to start sales of OD tablet version of pruritus treatment REMITCH<sup>®</sup> (May 2017), and approval of