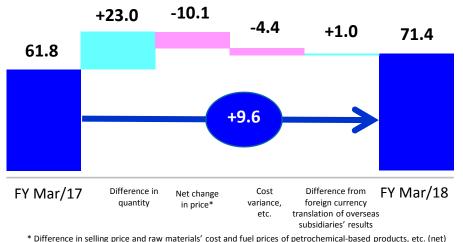

### Contents

| I. Business Results for the Fiscal Year Ended March 2018 (Consolidated Basis)           |          |
|-----------------------------------------------------------------------------------------|----------|
| Summary of Consolidated Business Results for the Fiscal Year Ended March 2018           | (P3)     |
| Trends in Net Sales and Operating Income                                                | (P4)     |
| Total Assets, D/E Ratio and ROA · ROE                                                   | (P5)     |
| Non-operating Income and Expenses                                                       | (P6)     |
| Special Credits and Charges                                                             | (P7)     |
| Assets, Liabilities, Net Assets and Free Cash Flows                                     | (P8)     |
| Income Variance Factor Analysis                                                         | (P9)     |
| Net Sales and Operating Income by Segment                                               | (P10)    |
| Business Results by Segment                                                             | (P11-17) |
| Results of Major Subsidiaries and Regions                                               | (P18)    |
| Number of Employees, Changes in Subsidiaries and Affiliates                             | (P19)    |
| II. Business Forecast for the Fiscal Year Ending March 2019(Consolidated Basis)         |          |
| Forecast Summary for the Fiscal Year Ending March 2019                                  | (P21)    |
| Forecast by Segment                                                                     | (P22)    |
| Trends in Capital Expenditures, Depreciation and R&D Expenses                           | (P23)    |
| III. Progress of Medium-term Management Program "Project AP-G 2019"                     |          |
| Progress of "Project AP-G 2019"                                                         | (P25-30) |
| <reference> Quarterly Transition of Net Sales / Operating Income by Segment</reference> | (P32-33) |