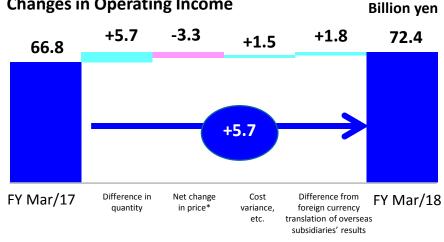

### Contents

| I. Business Results for the Fiscal Year Ended March 2018 (Consolidated Basis)           |          |
|-----------------------------------------------------------------------------------------|----------|
| Summary of Consolidated Business Results for the Fiscal Year Ended March 2018           | (P3)     |
| Trends in Net Sales and Operating Income                                                | (P4)     |
| Total Assets, D/E Ratio and ROA · ROE                                                   | (P5)     |
| Non-operating Income and Expenses                                                       | (P6)     |
| Special Credits and Charges                                                             | (P7)     |
| Assets, Liabilities, Net Assets and Free Cash Flows                                     | (P8)     |
| Income Variance Factor Analysis                                                         | (P9)     |
| Net Sales and Operating Income by Segment                                               | (P10)    |
| Business Results by Segment                                                             | (P11-17) |
| Results of Major Subsidiaries and Regions                                               | (P18)    |
| Number of Employees, Changes in Subsidiaries and Affiliates                             | (P19)    |
| II. Business Forecast for the Fiscal Year Ending March 2019(Consolidated Basis)         |          |
| Forecast Summary for the Fiscal Year Ending March 2019                                  | (P21)    |
| Forecast by Segment                                                                     | (P22)    |
| Trends in Capital Expenditures, Depreciation and R&D Expenses                           | (P23)    |
| III. Progress of Medium-term Management Program "Project AP-G 2019"                     |          |
| Progress of "Project AP-G 2019"                                                         | (P25-30) |
| <reference> Quarterly Transition of Net Sales / Operating Income by Segment</reference> | (P32-33) |