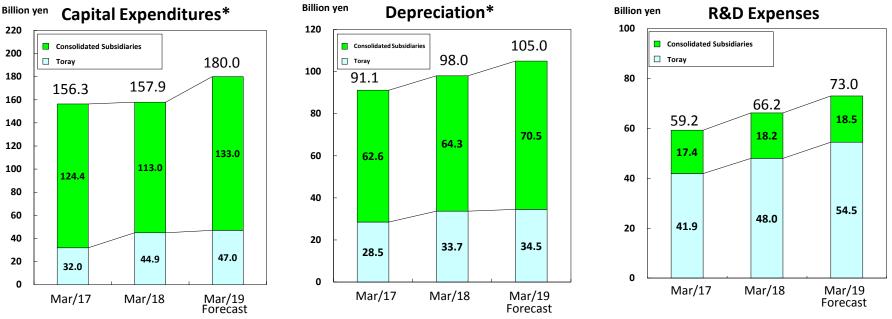

### Contents

| I. Business Results for the Fiscal Year Ended March 2018 (Consolidated Basis)           |          |
|-----------------------------------------------------------------------------------------|----------|
| Summary of Consolidated Business Results for the Fiscal Year Ended March 2018           | (P3)     |
| Trends in Net Sales and Operating Income                                                | (P4)     |
| Total Assets, D/E Ratio and ROA · ROE                                                   | (P5)     |
| Non-operating Income and Expenses                                                       | (P6)     |
| Special Credits and Charges                                                             | (P7)     |
| Assets, Liabilities, Net Assets and Free Cash Flows                                     | (P8)     |
| Income Variance Factor Analysis                                                         | (P9)     |
| Net Sales and Operating Income by Segment                                               | (P10)    |
| Business Results by Segment                                                             | (P11-17) |
| Results of Major Subsidiaries and Regions                                               | (P18)    |
| Number of Employees, Changes in Subsidiaries and Affiliates                             | (P19)    |
| II. Business Forecast for the Fiscal Year Ending March 2019(Consolidated Basis)         |          |
| Forecast Summary for the Fiscal Year Ending March 2019                                  | (P21)    |
| Forecast by Segment                                                                     | (P22)    |
| Trends in Capital Expenditures, Depreciation and R&D Expenses                           | (P23)    |
| III. Progress of Medium-term Management Program "Project AP-G 2019"                     |          |
| Progress of "Project AP-G 2019"                                                         | (P25-30) |
| <reference> Quarterly Transition of Net Sales / Operating Income by Segment</reference> | (P32-33) |