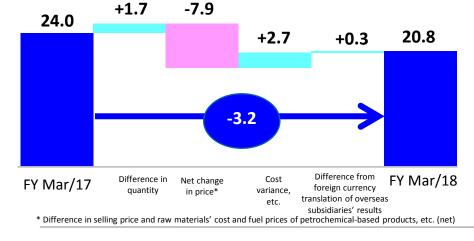

### Contents

| I. Business Results for the Fiscal Year Ended March 2018 (Consolidated Basis)           |          |
|-----------------------------------------------------------------------------------------|----------|
| Summary of Consolidated Business Results for the Fiscal Year Ended March 2018           | (P3)     |
| Trends in Net Sales and Operating Income                                                | (P4)     |
| Total Assets, D/E Ratio and ROA · ROE                                                   | (P5)     |
| Non-operating Income and Expenses                                                       | (P6)     |
| Special Credits and Charges                                                             | (P7)     |
| Assets, Liabilities, Net Assets and Free Cash Flows                                     | (P8)     |
| Income Variance Factor Analysis                                                         | (P9)     |
| Net Sales and Operating Income by Segment                                               | (P10)    |
| Business Results by Segment                                                             | (P11-17) |
| Results of Major Subsidiaries and Regions                                               | (P18)    |
| Number of Employees, Changes in Subsidiaries and Affiliates                             | (P19)    |
| II. Business Forecast for the Fiscal Year Ending March 2019(Consolidated Basis)         |          |
| Forecast Summary for the Fiscal Year Ending March 2019                                  | (P21)    |
| Forecast by Segment                                                                     | (P22)    |
| Trends in Capital Expenditures, Depreciation and R&D Expenses                           | (P23)    |
| III. Progress of Medium-term Management Program "Project AP-G 2019"                     |          |
| Progress of "Project AP-G 2019"                                                         | (P25-30) |
| <reference> Quarterly Transition of Net Sales / Operating Income by Segment</reference> | (P32-33) |