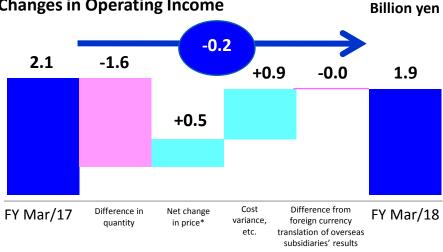

### Contents

| I. Business Results for the Fiscal Year Ended March 2018 (Consolidated Basis)           |          |
|-----------------------------------------------------------------------------------------|----------|
| Summary of Consolidated Business Results for the Fiscal Year Ended March 2018           | (P3)     |
| Trends in Net Sales and Operating Income                                                | (P4)     |
| Total Assets, D/E Ratio and ROA · ROE                                                   | (P5)     |
| Non-operating Income and Expenses                                                       | (P6)     |
| Special Credits and Charges                                                             | (P7)     |
| Assets, Liabilities, Net Assets and Free Cash Flows                                     | (P8)     |
| Income Variance Factor Analysis                                                         | (P9)     |
| Net Sales and Operating Income by Segment                                               | (P10)    |
| Business Results by Segment                                                             | (P11-17) |
| Results of Major Subsidiaries and Regions                                               | (P18)    |
| Number of Employees, Changes in Subsidiaries and Affiliates                             | (P19)    |
| II. Business Forecast for the Fiscal Year Ending March 2019(Consolidated Basis)         |          |
| Forecast Summary for the Fiscal Year Ending March 2019                                  | (P21)    |
| Forecast by Segment                                                                     | (P22)    |
| Trends in Capital Expenditures, Depreciation and R&D Expenses                           | (P23)    |
| III. Progress of Medium-term Management Program "Project AP-G 2019"                     |          |
| Progress of "Project AP-G 2019"                                                         | (P25-30) |
| <reference> Quarterly Transition of Net Sales / Operating Income by Segment</reference> | (P32-33) |