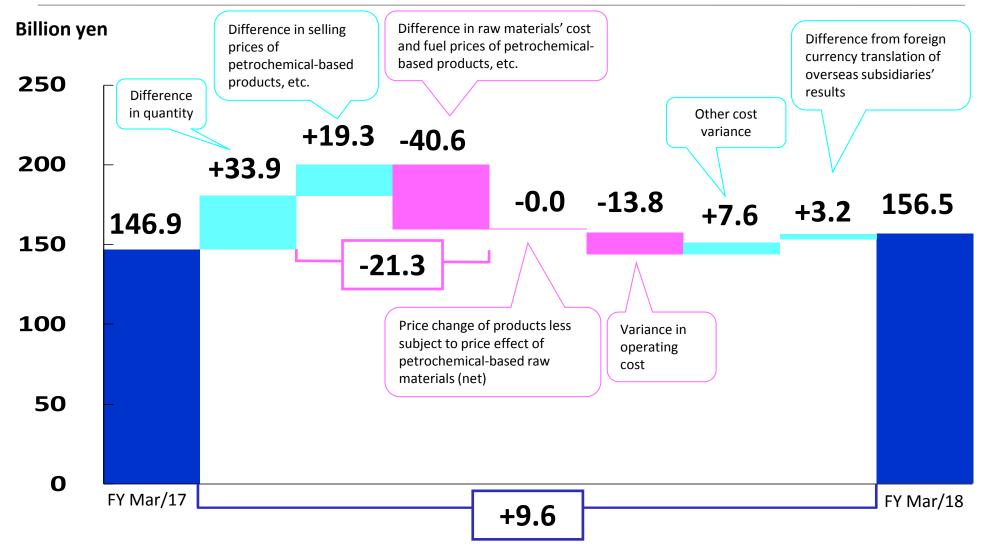

### Contents

| I. Business Results for the Fiscal Year Ended March 2018 (Consolidated Basis)           |          |
|-----------------------------------------------------------------------------------------|----------|
| Summary of Consolidated Business Results for the Fiscal Year Ended March 2018           | (P3)     |
| Trends in Net Sales and Operating Income                                                | (P4)     |
| Total Assets, D/E Ratio and ROA · ROE                                                   | (P5)     |
| Non-operating Income and Expenses                                                       | (P6)     |
| Special Credits and Charges                                                             | (P7)     |
| Assets, Liabilities, Net Assets and Free Cash Flows                                     | (P8)     |
| Income Variance Factor Analysis                                                         | (P9)     |
| Net Sales and Operating Income by Segment                                               | (P10)    |
| Business Results by Segment                                                             | (P11-17) |
| Results of Major Subsidiaries and Regions                                               | (P18)    |
| Number of Employees, Changes in Subsidiaries and Affiliates                             | (P19)    |
| II. Business Forecast for the Fiscal Year Ending March 2019(Consolidated Basis)         |          |
| Forecast Summary for the Fiscal Year Ending March 2019                                  | (P21)    |
| Forecast by Segment                                                                     | (P22)    |
| Trends in Capital Expenditures, Depreciation and R&D Expenses                           | (P23)    |
| III. Progress of Medium-term Management Program "Project AP-G 2019"                     |          |
| Progress of "Project AP-G 2019"                                                         | (P25-30) |
| <reference> Quarterly Transition of Net Sales / Operating Income by Segment</reference> | (P32-33) |