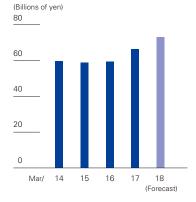

### R&D Expenses

 $<sup>^{\</sup>ast}$  Total of tangible assets and intangible assets (excluding goodwill)