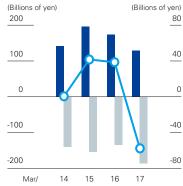

#### ROA, ROE and Net Income Attributable to Owners of Parent

Net Income Attributable to Owners of Parent (left)

ROA (right) - ROE (right)