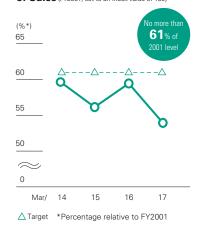

# Comparative Water Usage per Unit of Sales (FY2001, set to an index value of 100)