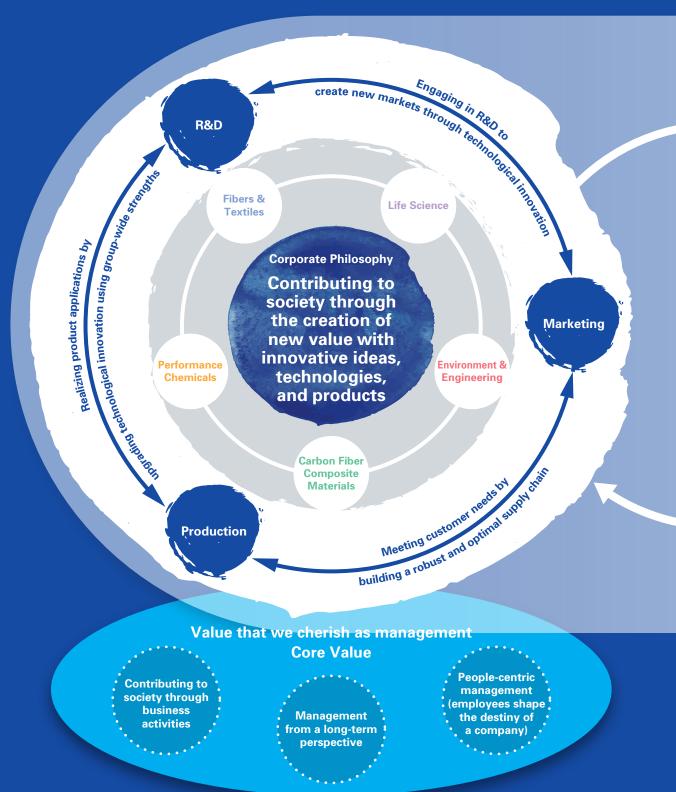

## **Toray's Value Creation Process**

that enable it to "Contribute to society through the creation of new value with innovative ideas, technologies, and products"

Toray Group has continued to place the utmost importance on efforts aimed at contributing to society through business activities. While management from a long-term perspective that best reflects the requirements of the times, the Group has also engaged in people-centric management. Drawing on each of these core values since our foundation, we have worked diligently to pursue a process of co-creation with every customer that makes up the supply chain while ensuring mutual collaboration between our inherent R&D, marketing, and production strengths. Through these means, Toray Group is endeavoring to crystallize the four features of the world envisioned under its Sustainability Vision.